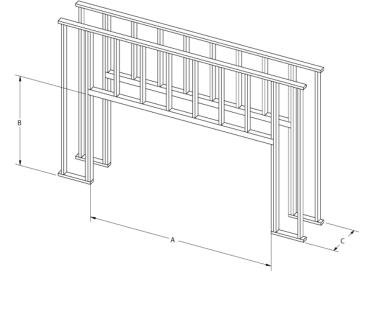

## DIMENSIONS FRAMING SPECIFICATIONS

| Viewing Area: | 72"W x 24"H, Sealed |
|---------------|---------------------|
| Dimensions:   | 84"W x 51"H x 22"D  |

| Α   | В   | С   |
|-----|-----|-----|
| 88" | 55" | 22" |