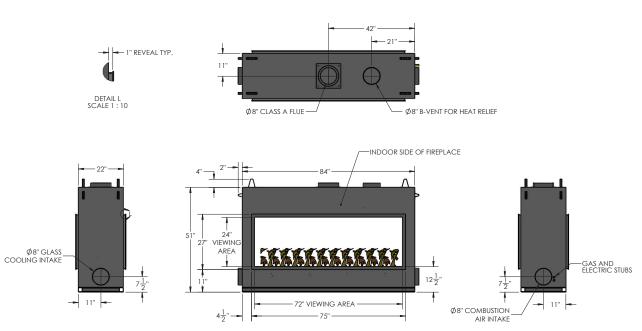

## DIMENSIONS FRAMING SPECIFICATIONS

| Viewing Area: | 72"W x 24"H, Sealed |
|---------------|---------------------|
| Dimensions:   | 84"W x 51"H x 22"D  |

| Α   | В   | С   |
|-----|-----|-----|
| 88" | 55" | 22" |

### **SPECIFICATIONS**

| Viewing Area:         | 72"W x 24"H                            | BTUs/Hour:             | 100,000                  |
|-----------------------|----------------------------------------|------------------------|--------------------------|
| Fireplace Dimensions: | 84"W x 51"H x 22"D                     | Combustion Air Intake: | 8"                       |
| Burner Length:        | 66"                                    | Class A Flue Size:     | 8"                       |
| Min. Inlet Pressure:  | 7" W.C. NG, 11" W.C. LP                | Max. Inlet Pressure:   | 14" W.C. NG, 14" W.C. LP |
| Fuel Type:            | Natural Gas or Propane                 | Controls:              | On/Off Switch            |
| Power Venting:        | Enervex RS9 (Flue), RS14 (Heat Relief) | Electrical:            | 110V AC                  |

| Clearance to Combustibles: | 2" Sides, 4" Height, 2" Depth                    |  |
|----------------------------|--------------------------------------------------|--|
| Testing Standards:         | ANSI Z21.50, ANSI Z21.97                         |  |
| Media Options:             | 1/4" or 1/2" glass media, rock options, log sets |  |
| Interior Options:          | Mesh, reflective panels, LED lighting            |  |
| Mantel Clearances:         | 12" top of face/trim, 6" off sides of face/trim  |  |